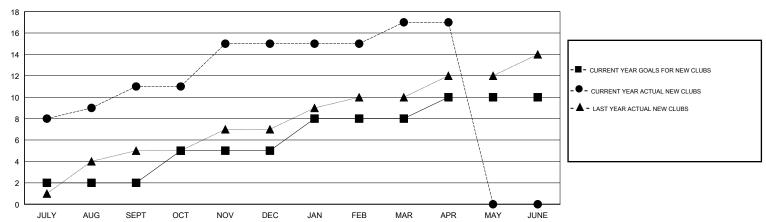

#### GOALS AND ACTUAL NEW CLUBS CUMULATIVE

# GMT: N S SANKAR LOCATION INDIA GMT CA

| Clubs                 |               |           |               | Members               |                           |                         |                                              |
|-----------------------|---------------|-----------|---------------|-----------------------|---------------------------|-------------------------|----------------------------------------------|
| RESULTS FOR 2017-2018 |               |           |               | RESULTS FOR 2017-2018 |                           |                         |                                              |
| QUARTER               | NEW CLUB GOAL | NEW CLUBS | DROPPED CLUBS | QUARTER               | MEMBER GROWTH NET<br>GOAL | MEMBER GROWTH<br>ACTUAL | DROPPED MEMBERS ACTUAL (including transfers) |
| JULY/AUG/SEPT         | 2             | 11        | 0             | JULY/AUG/SEPT         | 90                        | 885                     | 586                                          |
| OCT/NOV/DEC           | 3             | 4         | 9             | OCT/NOV/DEC           | 135                       | 364                     | 389                                          |
| JAN/FEB/MAR           | 3             | 2         | 3             | JAN/FEB/MAR           | 135                       | 408                     | 275                                          |
| APR/MAY/JUNE          | 2             | 0         | 1             | APR/MAY/JUNE          | 90                        | 61                      | 43                                           |