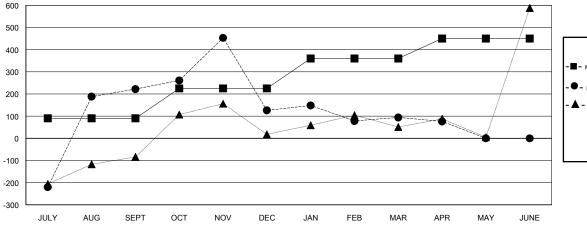

### GOALS AND ACTUAL MEMBERS CUMULATIVE

| DROPPED CLUBS: 13 |       |
|-------------------|-------|
| DROPPED MEMBERS   |       |
| DECEASED          | 23    |
| CLUB CANCELLED    | 364   |
| OTHER             | 906   |
| TOTAL             | 1,293 |

# GMT: N S SANKAR LOCATION INDIA GMT CA

| Clubs                 |               |           |               | Members               |                           |                         |                                              |
|-----------------------|---------------|-----------|---------------|-----------------------|---------------------------|-------------------------|----------------------------------------------|
| RESULTS FOR 2017-2018 |               |           |               | RESULTS FOR 2017-2018 |                           |                         |                                              |
| QUARTER               | NEW CLUB GOAL | NEW CLUBS | DROPPED CLUBS | QUARTER               | MEMBER GROWTH NET<br>GOAL | MEMBER GROWTH<br>ACTUAL | DROPPED MEMBERS ACTUAL (including transfers) |
| JULY/AUG/SEPT         | 2             | 11        | 0             | JULY/AUG/SEPT         | 90                        | 885                     | 586                                          |
| OCT/NOV/DEC           | 3             | 4         | 9             | OCT/NOV/DEC           | 135                       | 364                     | 389                                          |
| JAN/FEB/MAR           | 3             | 2         | 3             | JAN/FEB/MAR           | 135                       | 408                     | 275                                          |
| APR/MAY/JUNE          | 2             | 0         | 1             | APR/MAY/JUNE          | 90                        | 61                      | 43                                           |